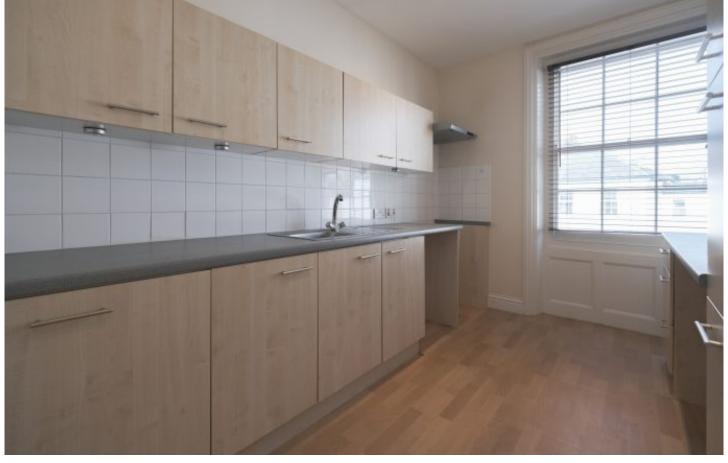

## Property details

One Bedroom Flat in Period Town Building

This top floor one bedroom flat is situated in a quiet location on the outskirts of St Helier.

It comprises, a fitted kitchen, living room, one double bedroom with en-suite shower room, a house bathroom, small room ideal for a study or dressing room and utility room. There is also parking for one small car.